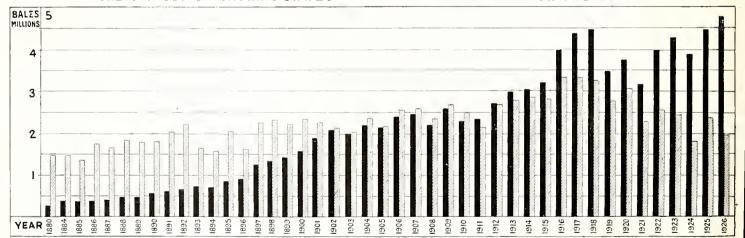

The growth of the southern textile industry and the increased consumption of cotton in southern mills as compared with other parts of the United States are graphically shown by the diagrams on the following page.

# COTTON TAKEN BY UNITED STATES MILLS-RUNNING BALES-YEARS 1880—1926 MILLS IN COTTON GROWING STATES MILLS IN ALL OTHER STATES

The above diagram shows the consumption of cotton in southern mills since 1880, as compared with the consumption in the mills in all other states. It will be noted that the consumption of cotton in southern mills exceeded consumption in all other states in 1911 and in each subsequent year.

In 1926 southern mills took 4,757,902 bales, or 71.16 per cent of the total cotton consumption of the United States, while mills in all other states took only 1,928,562 bales, or 28.84 per cent of the cotton consumed. The mills of New England, with 17,751,526 spindles, took only 1,611,291 bales, or 24.09 per cent of the cotton consumed. This is accounted for, in part, by the fact that in 1926 the southern mills, with 17,936,264 spindles in place, operated 61,520,349,555 spindle-hours, while the mills in other states, with 19,468,208 spindles in place, operated 35,480,024,187 spindle-hours. In other words, southern mills, with 47.95 per cent of the spindles, worked 63.42 per cent of the total spindle-hours in that year.